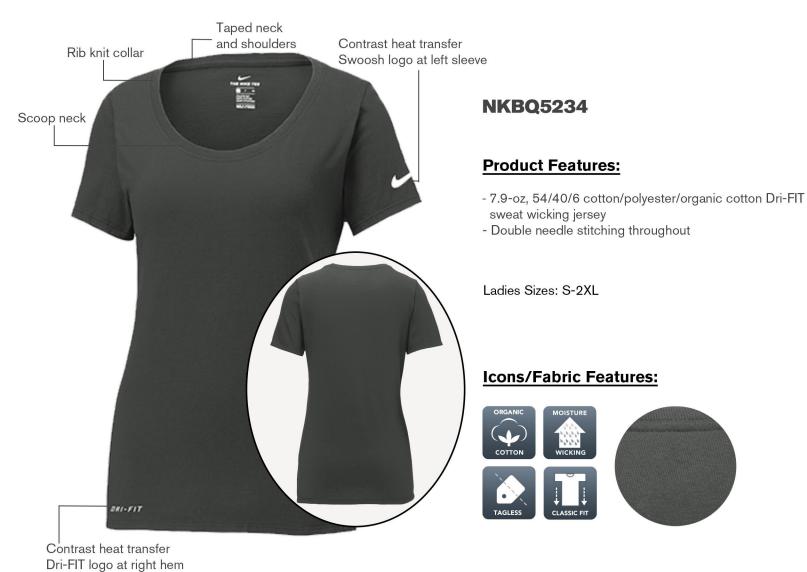

# **Dri-FIT Cotton/Poly Scoop Neck Ladies' Tee**



#### **Available Colours and PMS Colours**

Textile fabric colours are subject to dye lot variation and will not be exact match to print pantone reference



## NKBQ5234 - Nike Dri-FIT Cotton/Poly Scoop Neck Ladies' Tee

### **GARMENT MEASUREMENTS**

| Size                  | S       | M       | L       | XL      | 2XL     |
|-----------------------|---------|---------|---------|---------|---------|
| Chest - Half Measure  | 18"     | 19 1/4" | 20 5/8" | 22 5/8" | 24 5/8" |
| Chest - Full Measure  | 36"     | 38 1/2" | 41 1/4" | 45 1/4" | 49 1/4" |
| Body Length from HPS  | 25 1/4" | 25 5/8" | 26 3/8" | 27 1/4" | 28"     |
| Sleeve Length from CB | 15"     | 15 1/2" | 16 1/4" | 16 3/4" | 17 1/2" |

Finished measurements in inches. Refer to "How to Measure" guide for detailed information