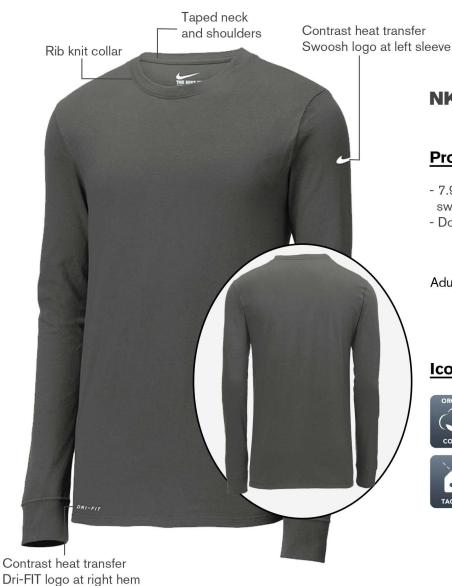

## **Dri-FIT Cotton/Poly Long Sleeve Tee**

#### **NKBQ5230**

### **Product Features:**

- 7.9-oz, 54/40/6 cotton/polyester/organic cotton Dri-FIT sweat wicking jersey
- Double needle stitching throughout

Adult Sizes: XS-4XL