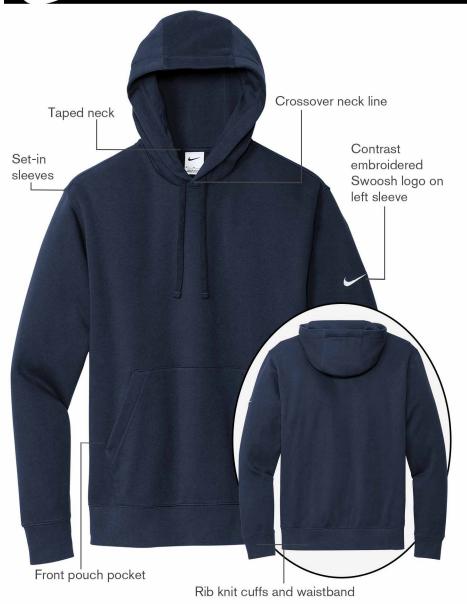

# Club Fleece Sleeve Swoosh Pullover Hoodie

## **Product Features:**

- 13.8-oz, 70/20/10 cotton/polyester/organic cotton
- 100% cotton jersey lined 3-panel hood with flat tonal drawstrings

Adult Sizes: S-4XL