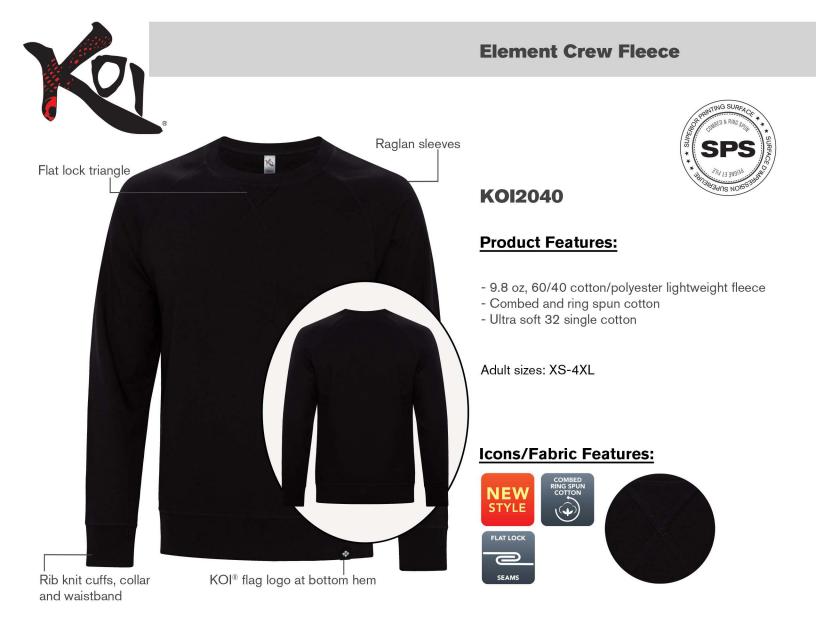

## KOI2040 - KOI<sup>®</sup> Element Crew Fleece

| GARMENT MEASUREMENTS |         |         |         |         |         |         |         |         |  |  |  |  |
|----------------------|---------|---------|---------|---------|---------|---------|---------|---------|--|--|--|--|
| Size                 | XS      | S       | м       | L       | XL      | 2XL     | 3XL     | 4XL     |  |  |  |  |
| Chest - Half Measure | 17 3/4" | 19 1/4" | 20 3/4" | 22 1/4" | 23 3/4" | 25 1/4" | 27 1/4" | 29 1/4" |  |  |  |  |
| Chest - Full Measure | 35 1/2" | 38 1/2" | 41 1/2" | 44 1/2" | 47 1/2" | 50 1/2" | 54 1/2" | 58 1/2" |  |  |  |  |
| Body Length from HPS | 27"     | 28"     | 29"     | 30"     | 31"     | 32"     | 32 1/2" | 33"     |  |  |  |  |
| Sleeve Length-CB     | 34 1/4" | 35"     | 35 3/4" | 36 1/2" | 37 1/4" | 38"     | 38 3/4" | 39 1/2" |  |  |  |  |