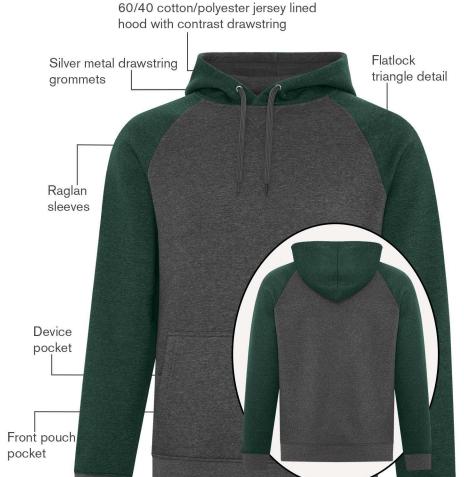

## Vintage Two Tone Hooded Sweatshirt

### **Product Features:**

- 15.7-oz, 60/40 cotton/polyester fleece
- Combed and RING SPUN cotton
- Tear away label

Adult sizes: XS-4XL

### **Icons/Fabric Features:**

Rib knit cuffs and waistband

CARDINAL HEATHER/ CHARCOAL HEATHER