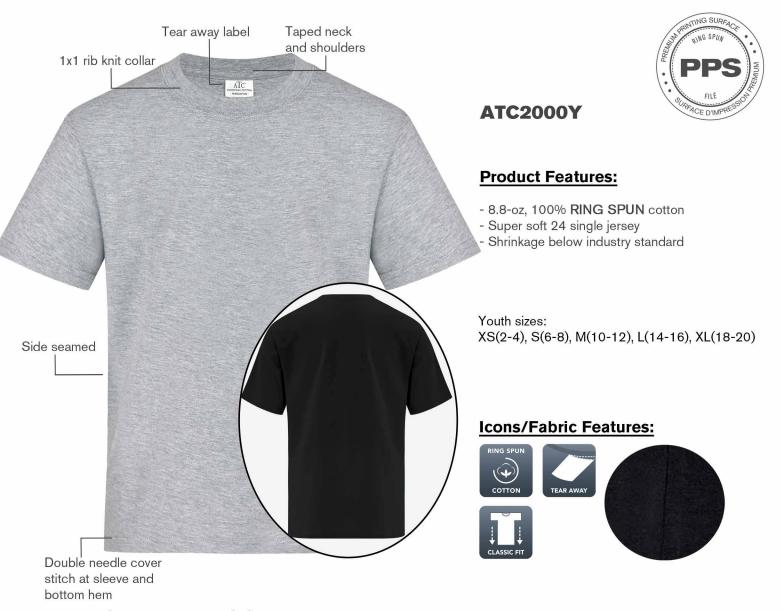

## **Everyday RING SPUN Cotton Youth Tee**

## ATC2000Y - ATC™ Everyday Ring Spun Cotton Youth Tee GARMENT MEASUREMENTS Size s XS XL Chest - Half Measure 14" 17" 16" 18" 19" Chest - Full Measure 28" 32" 34" 36" 38" Body Length from HPS 22" 24" 26" 28" 7 1/2" Sleeve Length from Shoulder Seam to Hem 5 1/2" 6 1/2" 8"