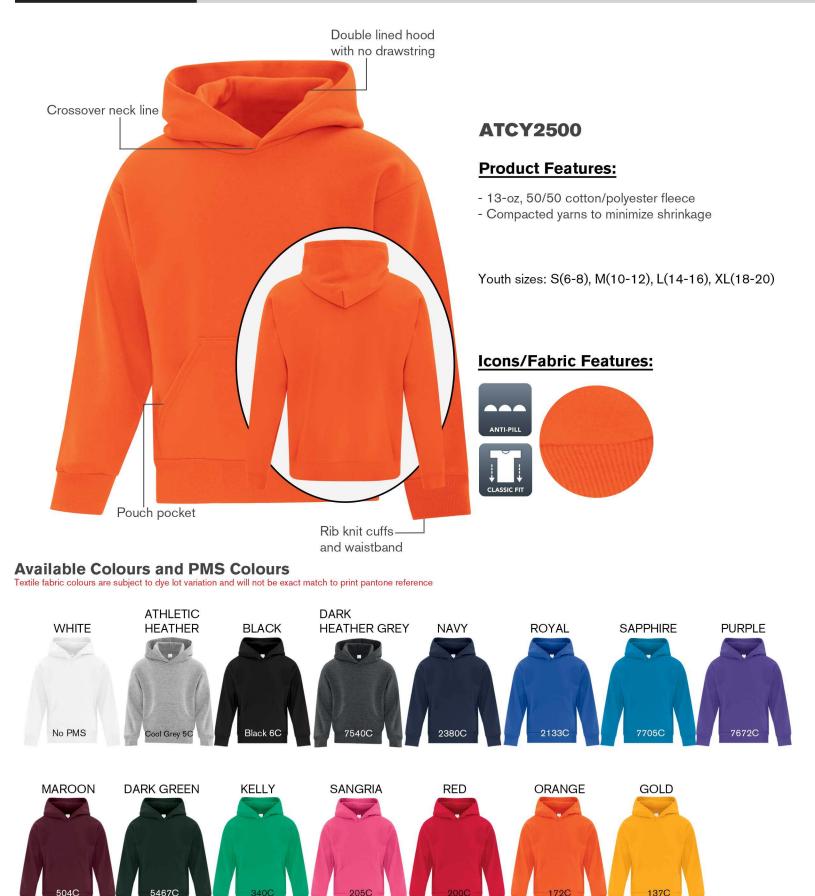

## **Everyday Fleece Hooded Youth Sweatshirt**

## ATCY2500 - ATC<sup>™</sup> Everyday Fleece Hooded Youth Sweatshirt

| GARMENT MEASUREMENTS                                                                                                   |         |     |         |         |  |  |
|------------------------------------------------------------------------------------------------------------------------|---------|-----|---------|---------|--|--|
| Size                                                                                                                   | S       | М   | L       | XL      |  |  |
| Chest - Half Measure                                                                                                   | 16"     | 17" | 18"     | 20"     |  |  |
| Chest - Full Measure                                                                                                   | 32"     | 34" | 36"     | 40"     |  |  |
| Body Length from HPS                                                                                                   | 20 1/2" | 23" | 25"     | 26 1/2" |  |  |
| Sleeve Length-CB                                                                                                       | 25"     | 28" | 30 1/2" | 33"     |  |  |
| Finished measurements in inches. Refer to "How to Measure" quide for detailed information on measurement instructions. |         |     |         |         |  |  |

| YOUTH General Sizing Guide |             |                 |             |             |  |  |
|----------------------------|-------------|-----------------|-------------|-------------|--|--|
| Size                       | S           | М               | L           | XL          |  |  |
| Numeric Size               | 6-8         | 10-12           | 14-16       | 18-20       |  |  |
| Chest                      | 26"-28"     | 28"-30"         | 30"-32"     | 32"-35"     |  |  |
| Waist                      | 23"-24 1/2" | 24 1/2"-25 1/2" | 25 1/2"-27" | 27"-29"     |  |  |
| Sleeve Length-CB           | 25"-26"     | 26"-27 1/2"     | 27 1/2"-29" | 29 1/2"-31" |  |  |